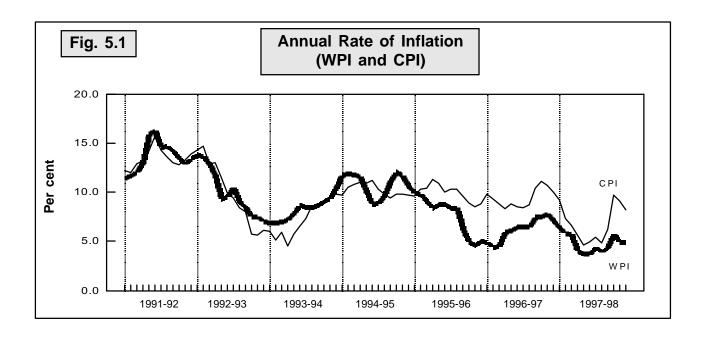

- 5. The retail price based inflation rate monitored through Consumer Price Index for Industrial Workers (CPI-IW, base: 1982=100), also remained subdued in 1997-98. From a 10 per cent inflation rate at the end of the last financial year i.e., in March 1997, it showed a continuous deceleration till it reached a low level of 4.7 per cent in August 1997. In October 1997, however, it rose to 5.5 per cent, and further to 6.3 percent in December 1997 and to 9.7 per cent in January 1998. But it declined to 8.3 per cent in March 1998. Almost a similar trend was observed in CPI for Urban Non-Manual Employees(UNME) (Table 5.3).
- 6. The rate of inflation based on the Consumer Price Index for Agricultural Labourers (CPI-AL, base: 1986-87) rose to 11.4 per cent in February 1997 after which, it declined continuously and reached a very modest rate of 1.2 per cent in October 1997. This is the lowest level recorded since November 1995 when the new series with base 1986-87 was introduced replacing the old series with 1960-61 base (Table 5.3). However, it rose to 4.6 per cent in January 1998.
- 7. The trend observed in the inflation rates based on WPI and CPI-IW from the beginning of the financial year reveals that CPI (IW) moved by and large in tandem with that of the WPI, though the magnitude of rise was found to be more pronounced in the CPI based inflation rate (Figure 5.1).

| 1993-94                                                                                                                                                                                                                                                                                                                                                                                                                                                                                                                                                                                                                                                                                                                                                                                                                                                                                                                                                                                                                                                                                                                                                                                                                                                                                                                                                                                                                                                                                                                                                                                                                                                                                                                                                                                                                                                                                                                                                                                                                                                                                                                       |                        |                                                                                   |                                                                           |                                                                                  |                                                                                | er cent)                                                                                   |
|-------------------------------------------------------------------------------------------------------------------------------------------------------------------------------------------------------------------------------------------------------------------------------------------------------------------------------------------------------------------------------------------------------------------------------------------------------------------------------------------------------------------------------------------------------------------------------------------------------------------------------------------------------------------------------------------------------------------------------------------------------------------------------------------------------------------------------------------------------------------------------------------------------------------------------------------------------------------------------------------------------------------------------------------------------------------------------------------------------------------------------------------------------------------------------------------------------------------------------------------------------------------------------------------------------------------------------------------------------------------------------------------------------------------------------------------------------------------------------------------------------------------------------------------------------------------------------------------------------------------------------------------------------------------------------------------------------------------------------------------------------------------------------------------------------------------------------------------------------------------------------------------------------------------------------------------------------------------------------------------------------------------------------------------------------------------------------------------------------------------------------|------------------------|-----------------------------------------------------------------------------------|---------------------------------------------------------------------------|----------------------------------------------------------------------------------|--------------------------------------------------------------------------------|--------------------------------------------------------------------------------------------|
| 1993-94                                                                                                                                                                                                                                                                                                                                                                                                                                                                                                                                                                                                                                                                                                                                                                                                                                                                                                                                                                                                                                                                                                                                                                                                                                                                                                                                                                                                                                                                                                                                                                                                                                                                                                                                                                                                                                                                                                                                                                                                                                                                                                                       | Year                   | Month                                                                             |                                                                           | (IW)                                                                             | (UNME)                                                                         | (AL)                                                                                       |
| May 6.9 5.1 6.2 -1.9 June 7.0 5.9 6.6 -1.0 July 7.3 4.5 5.4 -2.0 Aug 8.0 5.8 5.9 -2.3 Sept 8.8 6.6 6.4 0.1 Oct 8.5 7.4 6.3 3.2 Nov 8.6 8.6 7.3 6.5 Dec 8.8 8.6 7.8 9.3 Jan 9.1 9.1 7.8 9.4 Feb 9.5 9.5 8.3 10.2 Mar 10.5 9.9 8.3 12.1 May 12.0 10.6 9.7 13.2 June 11.8 10.8 9.5 12.5 July 11.6 11.1 9.9 13.4 Aug 10.2 10.9 9.8 13.1 Sept 8.9 11.2 9.7 12.4 Oct 8.9 10.3 10.1 11.6 Nov 9.8 9.8 9.1 11.2 Jan 12.1 9.9 9.5 10.8 Feb 11.7 9.8 9.5 10.8 Mar 10.6 9.7 9.9 10.3 June 9.1 10.5 10.4 12.4 July 9.9 10.3 9.7 12.0 July 9.1 10.5 10.4 12.4 July 8.8 10.9 10.2 14.1 Sept 8.9 10.1 9.7 13.2 Oct 8.4 10.4 9.6 11.6 Nov 8.4 10.3 10.0 10.1 Dec 6.4 9.7 9.2 8.2 Jan 5.0 9.0 8.3 7.8 Feb 4.6 8.6 8.2 6.8 Mar 5.1 8.9 8.2 7.2 1996-97 Apr 5.0 9.8 8.1 8.1 Jul 6.0 8.3 8.9 7.2 Aug 6.2 8.9 8.8 7.1 Jul 4.5 8.8 7.9 8.8 Jul 6.0 8.3 8.9 7.2 Aug 6.2 8.9 8.8 7.1 Sept 6.5 8.5 8.8 7.9 Oct 6.6 8.5 8.7 9.1 Sept 6.5 8.5 8.8 7.9 Oct 6.6 8.5 8.7 9.1 Sept 6.5 8.5 8.8 7.9 Oct 6.6 8.5 8.7 9.1 Sept 6.5 8.5 8.8 7.9 Oct 6.6 8.5 8.7 9.1 Sept 6.5 8.5 8.8 7.9 Aug 6.2 8.9 8.8 7.1 Sept 6.5 8.5 8.8 7.9 Oct 6.6 8.5 8.7 9.1 Sept 6.5 8.5 8.8 7.9 Oct 6.6 8.5 8.7 9.1 Sept 6.5 8.5 8.8 7.9 Oct 6.6 8.5 8.7 8.3 Nov 6.5 8.7 9.1 9.2 Sept 6.5 8.5 8.8 7.9 Sept 6.5 8.5 8.8 8.9 Sept 6.5 |                        | Base                                                                              | 1981-82                                                                   | 1982                                                                             | 1984-85                                                                        | 1986-87                                                                                    |
| Feb   9.5   9.5   8.3   10.2                                                                                                                                                                                                                                                                                                                                                                                                                                                                                                                                                                                                                                                                                                                                                                                                                                                                                                                                                                                                                                                                                                                                                                                                                                                                                                                                                                                                                                                                                                                                                                                                                                                                                                                                                                                                                                                                                                                                                                                                                                                                                                  | 1993-94                | May<br>June<br>July<br>Aug<br>Sept<br>Oct<br>Nov<br>Dec                           | 6.9<br>7.0<br>7.3<br>8.0<br>8.8<br>8.5<br>8.6<br>8.8                      | 5.1<br>5.9<br>4.5<br>5.8<br>6.6<br>7.4<br>8.6<br>8.6                             | 6.2<br>6.6<br>5.4<br>5.9<br>6.4<br>6.3<br>7.3<br>7.8                           | -1.9<br>-1.0<br>-2.0<br>-2.3<br>0.1<br>3.2<br>6.5<br>9.3                                   |
| Mar 10.6 9.7 9.9 10.6 Apr 10.0 9.7 10.3 12.1 May 9.9 10.3 9.7 12.0 June 9.1 10.5 10.4 12.4 July 8.4 11.4 10.3 14.5 Aug 8.8 10.9 10.2 14.1 Sept 8.9 10.1 9.7 13.2 Oct 8.4 10.4 9.6 11.6 Nov 8.4 10.3 10.0 10.1 Dec 6.4 9.7 9.2 8.2 Jan 5.0 9.0 8.3 7.8 Feb 4.6 8.6 8.2 6.8 Mar 5.1 8.9 8.2 7.2 1996-97 Apr 5.0 9.8 8.1 8.1 May 4.5 9.3 8.8 9.0 Jun 4.5 8.8 7.9 8.8 Jul 6.0 8.3 8.9 7.2 Aug 6.2 8.9 8.8 7.1 Sept 6.5 8.5 8.8 7.9 Oct 6.6 8.5 8.7 9.1 Sept 6.5 8.5 8.8 7.9 Dec 7.5 10.4 10.3 10.5 Jan 7.5 11.1 10.7 11.0 Feb 7.9 10.8 10.6 11.4 Mar 7.1 10.0 10.2 10.5 1997-98 Apr 6.4 9.3 9.7 8.7 May 5.8 7.3 8.1 6.2 Jun 5.7 6.6 7.7 4.9 Jul 4.1 5.6 5.7 3.6 Aug 3.7 4.7 5.7 2.3 Sept 3.7 4.9 6.0 1.5 Oct 4.4 5.5 5.9 1.2 Nov 3.9 4.9 5.2 0.0 Dec 4.5 6.3 6.2 0.8 Jan 5.8 9.7 7.9 4.6 Feb 4.9 9.1 7.6 - Mar 5.0* 8.3 7.2 -                                                                                                                                                                                                                                                                                                                                                                                                                                                                                                                                                                                                                                                                                                                                                                                                                                                                                                                                                                                                                                                                                                                                                                                                                                                                                                     | 1994-95                | Mar<br>Apr<br>May<br>June<br>July<br>Aug<br>Sept<br>Oct<br>Nov<br>Dec             | 10.5<br>11.8<br>12.0<br>11.8<br>11.6<br>10.2<br>8.9<br>9.8<br>11.2        | 9.9<br>9.8<br>10.6<br>10.8<br>11.1<br>10.9<br>11.2<br>10.3<br>9.8<br>9.5         | 8.3<br>8.7<br>9.7<br>9.5<br>9.9<br>9.8<br>9.7<br>10.1<br>9.1<br>8.6            | 10.2<br>12.1<br>12.1<br>13.2<br>12.5<br>13.4<br>13.1<br>12.4<br>11.6<br>11.2               |
| Mar 5.1 8.9 8.2 7.2  1996-97 Apr 5.0 9.8 8.1 8.1  May 4.5 9.3 8.8 9.0  Jun 4.5 8.8 7.9 8.8  Jul 6.0 8.3 8.9 7.2  Aug 6.2 8.9 8.8 7.1  Sept 6.5 8.5 8.8 7.9  Oct 6.6 8.5 8.7 9.1 9.2  Dec 7.5 10.4 10.3 10.5  Jan 7.5 11.1 10.7 11.0  Feb 7.9 10.8 10.6 11.4  Mar 7.1 10.0 10.2 10.5  1997-98 Apr 6.4 9.3 9.7 8.7  May 5.8 7.3 8.1 6.2  Jun 5.7 6.6 7.7 4.9  Jul 4.1 5.6 5.7 3.6  Aug 3.7 4.7 5.7 2.3  Sept 3.7 4.9 6.0 1.5  Oct 4.4 5.5 5.9 1.2  Nov 3.9 4.9 5.2 0.0  Dec 4.5 6.3 6.2 0.8  Jan 5.8 9.7 7.9 4.6  Feb 4.9 9.1 7.6 -  Mar 5.0* 8.3 7.2 -                                                                                                                                                                                                                                                                                                                                                                                                                                                                                                                                                                                                                                                                                                                                                                                                                                                                                                                                                                                                                                                                                                                                                                                                                                                                                                                                                                                                                                                                                                                                                                         | 1995-96                | Mar<br>Apr<br>May<br>June<br>July<br>Aug<br>Sept<br>Oct<br>Nov<br>Dec<br>Jan      | 10.6<br>10.0<br>9.9<br>9.1<br>8.4<br>8.8<br>8.9<br>8.4<br>6.4<br>5.0      | 9.7<br>9.7<br>10.3<br>10.5<br>11.4<br>10.9<br>10.1<br>10.4<br>10.3<br>9.7<br>9.0 | 9.9<br>10.3<br>9.7<br>10.4<br>10.3<br>10.2<br>9.7<br>9.6<br>10.0<br>9.2<br>8.3 | 10.8<br>10.6<br>12.1<br>12.0<br>12.4<br>14.5<br>14.1<br>13.2<br>11.6<br>10.1<br>8.2<br>7.8 |
| 1997-98                                                                                                                                                                                                                                                                                                                                                                                                                                                                                                                                                                                                                                                                                                                                                                                                                                                                                                                                                                                                                                                                                                                                                                                                                                                                                                                                                                                                                                                                                                                                                                                                                                                                                                                                                                                                                                                                                                                                                                                                                                                                                                                       | 1996-97                | Mar<br>Apr<br>May<br>Jun<br>Jul<br>Aug<br>Sept<br>Oct<br>Nov<br>Dec<br>Jan<br>Feb | 5.1<br>5.0<br>4.5<br>4.5<br>6.0<br>6.2<br>6.5<br>6.6<br>6.5<br>7.5<br>7.9 | 8.9<br>9.8<br>9.3<br>8.8<br>8.3<br>8.9<br>8.5<br>8.7<br>10.4<br>11.1<br>10.8     | 8.2<br>8.1<br>8.8<br>7.9<br>8.9<br>8.8<br>8.7<br>9.1<br>10.3<br>10.7           | 7.2<br>8.1<br>9.0<br>8.8<br>7.2<br>7.1<br>7.9<br>8.3<br>9.2<br>10.5<br>11.0                |
| * Provisional.                                                                                                                                                                                                                                                                                                                                                                                                                                                                                                                                                                                                                                                                                                                                                                                                                                                                                                                                                                                                                                                                                                                                                                                                                                                                                                                                                                                                                                                                                                                                                                                                                                                                                                                                                                                                                                                                                                                                                                                                                                                                                                                | 1997-98  * Provisional | Apr<br>May<br>Jun<br>Jul<br>Aug<br>Sept<br>Oct<br>Nov<br>Dec<br>Jan<br>Feb<br>Mar | 6.4<br>5.8<br>5.7<br>4.1<br>3.7<br>3.7<br>4.4<br>3.9<br>4.5<br>5.8<br>4.9 | 9.3<br>7.3<br>6.6<br>5.6<br>4.7<br>4.9<br>5.5<br>4.9<br>6.3<br>9.7<br>9.1        | 9.7<br>8.1<br>7.7<br>5.7<br>5.7<br>6.0<br>5.9<br>5.2<br>6.2<br>7.9<br>7.6      | 8.7<br>6.2<br>4.9<br>3.6<br>2.3<br>1.5<br>1.2<br>0.0<br>0.8<br>4.6                         |