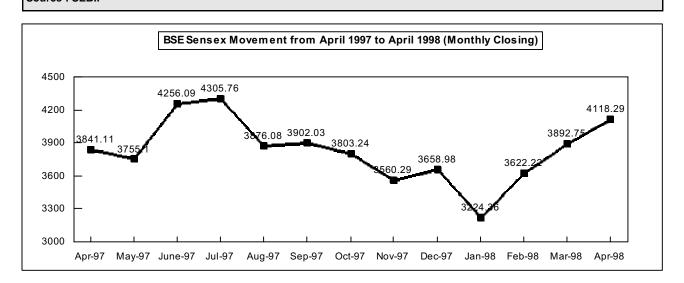

## **Secondary Market Developments**

26. The year 1996-97 witnessed only temporary buoyancy in share prices which could not free the secondary market from the grip of bear phase (Table 4.2). Though the market registered an all time peak in 1997-98 when the BSE sensitive index (monthly closing) climbed to 4306 in July, the index fell thereafter but consistently stayed above 3500 before declining to 3224 in January, 1998. Subsequently the index rose to reach 3893 on March 31, 1998. The East Asian crisis caused jitters in the world capital markets, leading to closure of the New York Stock Exchange (NYSE) twice within a day in late October, 1997. The Indian securities markets however functioned

| 1997 April 3841.1 May 3755.1 June 4256.0 July 4305.7 August 3876.0 September 3902.0 October 3803.2                                                           | Index <sup>1</sup> Natex  1 1646.05 0 1612.20 9 1827.43 76 1873.68 | 14.81<br>14.24<br>16.17<br>15.84 | e/Earn. Ratio           | Average Daily<br>Turnover (BSE)<br>Rs. Crore<br>644.99<br>571.94<br>865.56<br>931.64 | 528507<br>533043<br>619469                                  |
|--------------------------------------------------------------------------------------------------------------------------------------------------------------|--------------------------------------------------------------------|----------------------------------|-------------------------|--------------------------------------------------------------------------------------|-------------------------------------------------------------|
| 1997 April 3841.1 May 3755.1 June 4256.0 July 4305.7 August 3876.0 September 3902.0 October 3803.2                                                           | 1 1646.05<br>0 1612.20<br>09 1827.43<br>76 1873.68                 | 14.81<br>14.24<br>16.17<br>15.84 | 13.54<br>13.30<br>15.11 | Turnover (BSE)<br>Rs. Crore<br>644.99<br>571.94<br>865.56                            | Capitalisation <sup>2</sup> Rs. Crore  528507 533043 619469 |
| 1997 April 3841.1 May 3755.1 June 4256.0 July 4305.7 August 3876.0 September 3902.0 October 3803.2                                                           | 1 1646.05<br>0 1612.20<br>09 1827.43<br>76 1873.68                 | 14.81<br>14.24<br>16.17<br>15.84 | 13.54<br>13.30<br>15.11 | 644.99<br>571.94<br>865.56                                                           | 528507<br>533043<br>619469                                  |
| April 3841.1 May 3755.1 June 4256.0 July 4305.7 August 3876.0 September 3902.0 October 3803.2                                                                | 0 1612.20<br>09 1827.43<br>76 1873.68                              | 14.24<br>16.17<br>15.84          | 13.30<br>15.11          | 571.94<br>865.56                                                                     | 533043<br>619469                                            |
| May       3755.1         June       4256.0         July       4305.7         August       3876.0         September       3902.0         October       3803.2 | 0 1612.20<br>09 1827.43<br>76 1873.68                              | 14.24<br>16.17<br>15.84          | 13.30<br>15.11          | 571.94<br>865.56                                                                     | 528507<br>533043<br>619469                                  |
| May       3755.1         June       4256.0         July       4305.7         August       3876.0         September       3902.0         October       3803.2 | 99 1827.43<br>6 1873.68                                            | 16.17<br>15.84                   | 15.11                   | 865.56                                                                               | 619469                                                      |
| July       4305.7         August       3876.0         September       3902.0         October       3803.2                                                    | 6 1873.68                                                          | 15.84                            | _                       |                                                                                      |                                                             |
| August       3876.0         September       3902.0         October       3803.2                                                                              |                                                                    |                                  | 15.32                   | 931 64                                                                               | 000000                                                      |
| September         3902.0           October         3803.2                                                                                                    | 1694.76                                                            | 4F 00                            |                         | 001.01                                                                               | 626680                                                      |
| October 3803.2                                                                                                                                               |                                                                    | 15.80                            | 14.68                   | 1019.03                                                                              | 579877                                                      |
|                                                                                                                                                              | 3 1692.32                                                          | 14.66                            | 12.99                   | 859.58                                                                               | 576556                                                      |
|                                                                                                                                                              | 24 1644.16                                                         | 14.89                            | 13.05                   | 879.28                                                                               | 553834                                                      |
| November 3560.2                                                                                                                                              | 29 1543.10                                                         | 13.33                            | 11.72                   | 766.32                                                                               | 519551                                                      |
| December 3658.9                                                                                                                                              | 1586.60                                                            | 13.46                            | 12.08                   | 821.54                                                                               | 547517                                                      |
| 1998                                                                                                                                                         |                                                                    |                                  |                         |                                                                                      |                                                             |
| January 3224.3                                                                                                                                               | 1401.38                                                            | 12.79                            | 11.34                   | 869.03                                                                               | 494224                                                      |
| February 3622.2                                                                                                                                              | 22 1568.83                                                         | 14.49                            | 12.84                   | 868.25                                                                               | 554080                                                      |
| March 3892.7                                                                                                                                                 | 75 1697.14                                                         | 15.65                            | 14.04                   | 1110.00                                                                              | 589816                                                      |